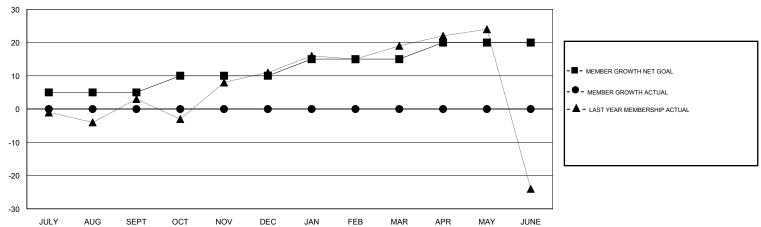

# LOCATION NETHERLANDS

**GMT CA** 

|                       | Club          | s         |               |                       | Me                        | mbers                   |                                              |
|-----------------------|---------------|-----------|---------------|-----------------------|---------------------------|-------------------------|----------------------------------------------|
| RESULTS FOR 2018-2019 |               |           |               | RESULTS FOR 2018-2019 |                           |                         |                                              |
| QUARTER               | NEW CLUB GOAL | NEW CLUBS | DROPPED CLUBS | QUARTER               | MEMBER GROWTH NET<br>GOAL | MEMBER GROWTH<br>ACTUAL | DROPPED MEMBERS ACTUAL (including transfers) |
| JULY/AUG/SEPT         | 0             | 0         | 0             | JULY/AUG/SEPT         | 5                         | 7                       | 6                                            |
| OCT/NOV/DEC           | 0             | 0         | 0             | OCT/NOV/DEC           | 5                         | 0                       | 0                                            |
| JAN/FEB/MAR           | 0             | 0         | 0             | JAN/FEB/MAR           | 5                         | 0                       | 0                                            |
| APR/MAY/JUNE          | 0             | 0         | 0             | APR/MAY/JUNE          | 5                         | 0                       | 0                                            |

### GOALS AND ACTUAL MEMBERS CUMULATIVE

| DROPPED CLUBS: 0  DROPPED MEMBERS |   | 5 CLUBS OF 81 ADDED 1 OR MORE<br>NEW MEMBERS | GENDER DISTRIBUTION  MALE 1,747 (85.26%)  FEMALE 302 (14.74%)  Women Percentage Fiscal Year Goal: 16% |   |
|-----------------------------------|---|----------------------------------------------|-------------------------------------------------------------------------------------------------------|---|
| DECEASED                          | 0 | CLICK HERE FOR CUMULATIVE                    | TOTAL FAMILY UNIT MEMBERS                                                                             |   |
| CLUB CANCELLED                    | 0 | MEMBERSHIP DATA                              |                                                                                                       | _ |
| OTHER                             | 6 |                                              | FAMILY MEMBERS PAYING HALF  DUES                                                                      |   |
| TOTAL                             | 6 |                                              |                                                                                                       |   |